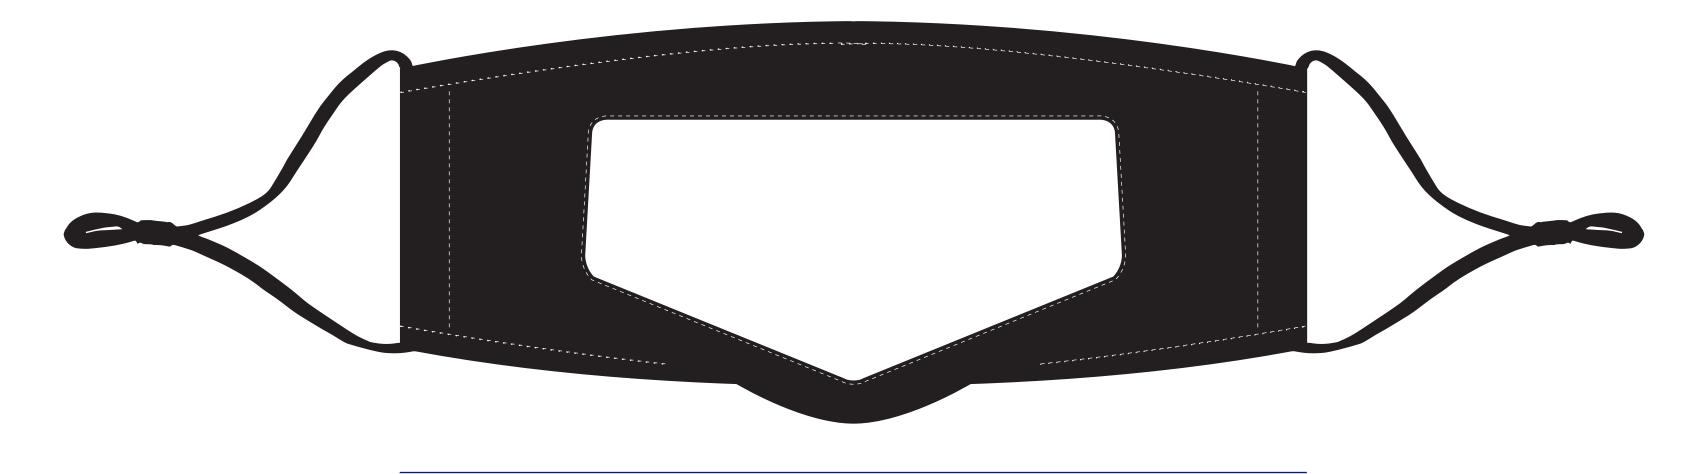

#### **Product Colour**

White

Face Mask with Window 240 mm

**Branding Method: Full Color Print** 